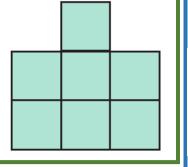

## Reasoning

This shape has been made using identical squares. One square has a **perimeter** of **16cm**. What is the perimeter of the whole shape?