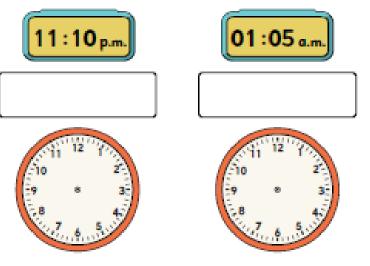

# Time

Write the time shown on each digital clock and draw the hands on the analogue clock.

| Remember to also have a go at TTRS,<br>Spelling Shed and Lexia (if you have it)! All | Multiplication                       |
|--------------------------------------------------------------------------------------|--------------------------------------|
| links are on the class page.                                                         | 6 x 7 = 12 x 3 =                     |
| Forgotten your login? Let me know!                                                   | 2 × 4 = 8 × 9 =                      |
| Time                                                                                 | 9 x 6 = 2 x 8 =                      |
| Match each multiplication to their equal division                                    | 7 × 12 = 8 × 11 =                    |
|                                                                                      | 12 x 2 = 576 x 1 =                   |
| 1,848 ÷ 8 1,320 ÷ 5 1,127 ÷ 7                                                        | 0 × 15 = 142 × 0 =                   |
|                                                                                      |                                      |
| 77 x 3 7 x 23 44 x 6                                                                 | 66 ÷ 6 = 20 ÷ 4 =                    |
| il                                                                                   | 84 ÷ 7  =                            |
|                                                                                      | 24 ÷ 8 = <u>.</u> 98 ÷ 98 = <u>.</u> |