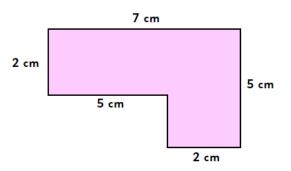

| 12 x 2 = 576 x 1 =                   |
| 1,848 ÷ 8 1,320 ÷ 5 1,127 ÷ 7                                                        | 0 × 15 = 142 × 0 =                   |
|                                                                                      |                                      |
| 77 x 3 7 x 23 44 x 6                                                                 | 66 ÷ 6 = 20 ÷ 4 =                    |
| il                                                                                   | 84 ÷ 7  =                            |
|                                                                                      | 24 ÷ 8 = <u>.</u> 98 ÷ 98 = <u>.</u> |

### Area

16 cm 4 cm 6 cm 8 cm

#### 2. Find the areas of this compound shape.



#### 1. These shapes have an area of $48 \text{ cm}^2$ . True or false?