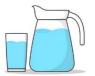

Homework Summer 2 Week 4 28/06/24

| Devilate                                                                                    | Dividing by Sharing            | Colour in the 5 times table.                                                                                                                                                                                          |
|---------------------------------------------------------------------------------------------|--------------------------------|-----------------------------------------------------------------------------------------------------------------------------------------------------------------------------------------------------------------------|
| Double                                                                                      | <u>Dividing by Sharing</u>     | 1 2 3 4 5 6 7 8 9 10                                                                                                                                                                                                  |
| Double 3                                                                                    | $\frown$                       | 11         12         13         14         15         16         17         18         19         20           21         22         22         24         25         24         27         20         20         20 |
| Double 6                                                                                    | $10 \div 2 = () ()$            | 21         22         23         24         25         26         27         28         29         30           31         32         33         34         35         36         37         38         39         40 |
| Double 0                                                                                    |                                | 41 42 43 44 45 46 47 48 49 50                                                                                                                                                                                         |
| Double 11                                                                                   | $15 \div 3 = ()()()$           | 51 52 53 54 55 56 57 58 59 60                                                                                                                                                                                         |
|                                                                                             |                                | 61         62         63         64         65         66         67         68         69         70           71         72         73         74         75         76         77         78         79         80 |
| Double 14                                                                                   |                                | 81 82 83 84 85 86 87 88 89 90                                                                                                                                                                                         |
|                                                                                             | 20 ÷ 2 =                       | 91 92 93 94 95 96 97 98 99 100                                                                                                                                                                                        |
| The time is 3 o clock.<br>$ \begin{array}{c}             11 \\             9 \\           $ | One jug holds 3 cups of water. | $ \begin{array}{c}  & & & & & \\  & & & & & \\  & & & & & \\  & & & &$                                                                                                                                                |
| 10 2 $10$ 2 $10$ 9 $3$ $10$ $2$ $10$ $3$ $10$ $10$ $10$ $10$ $10$ $10$ $10$ $10$            | How many cups do 2 jugs hold?  | 2 = Red<br>4 = Blue<br>7= Black<br>10= Yellow<br>1+1<br>1+1<br>2+8<br>3+1<br>5+5<br>0+2                                                                                                                               |