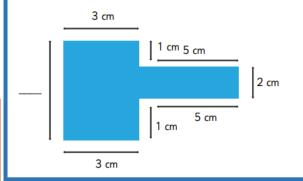

#### Year 5 Homework B - 15th March 2024

## Reasoning

A supermarket sells 1224 cans of beans every day for 4 weeks. How many cans do they sell in total?

# Money

Complete the statements:

£3.45

ls more than

£3.20

£4.55

is £1.20 less than

£

£

is £3.55 more than

£1.25

Remember to also have a go at TTRS, Spelling Shed and Lexia (if you have it)! All links are on the class page.

Forgotten your login? Let me know!

## Shape

The perimeter of the shape is 25cm. What is the missing length?



## Multiplication

$$9 \times 3 = ...$$

# Multiplication

#### Remember:

- 1. Multiply by the ones
- 2. Add a place holder zero
- 3. Multiply by the tens
- 4. Add your answers together

|   | 6 | 4 | 5 |
|---|---|---|---|
| x |   | 5 | 5 |
|   |   |   |   |
|   |   |   |   |
|   |   |   |   |

|   | 1 | 5 | 6 | 5 |
|---|---|---|---|---|
| X |   |   | 4 | 1 |
|   |   |   |   |   |
|   |   |   |   |   |
|   |   |   |   |   |