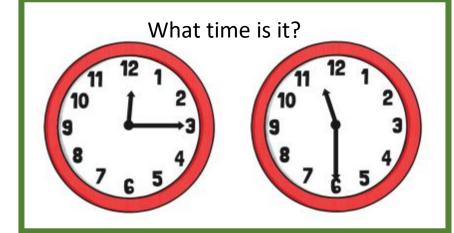

Name the shape How many sides does it have? How many corners? Is it a quadrilateral?



Name the shape How many sides does it have? How many corners? Is it a quadrilateral?

$$5 \times 10 =$$
  $4 \times 3 =$   $3 \times 9 =$   $10 \times 3 =$   $7 \times 2 =$   $10 \times 10 =$   $6 \times 6 =$   $8 \times 5 =$   $5 \times 12 =$ 







Name the shape How many sides does it have? How many corners?

## Count in 2's

| 1  | 3  | 5      | 7      | 9      |  |
|----|----|--------|--------|--------|--|
| 11 | 13 | 15     | 17     | 19     |  |
| 21 | 23 | 25     | 27     | 29     |  |
| 31 | 33 | <br>35 | <br>37 | <br>39 |  |

| Make | Count | Part-Whole Model | Complete                            |
|------|-------|------------------|-------------------------------------|
|      | 35    | 35               | There are _ tens. There are 5 ones. |
|      |       | 17               | There are tens. There are ones.     |



What time is it?