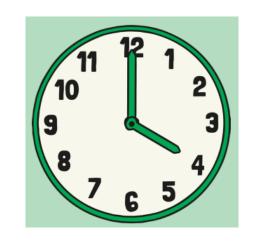

ve? How many corners? Is it a quadrilateral?

$$5 \times 10 =$$
  $4 \times 3 =$   $3 \times 9 =$   $10 \times 3 =$   $7 \times 2 =$   $10 \times 10 =$   $6 \times 6 =$   $8 \times 5 =$   $5 \times 12 =$ 







Name the shape How many sides does it have? How many corners?

## Count in 2's

| 1  | 3  | 5      | 7      | 9      |  |
|----|----|--------|--------|--------|--|
| 11 | 13 | 15     | 17     | 19     |  |
| 21 | 23 | 25     | 27     | 29     |  |
| 31 | 33 | <br>35 | <br>37 | <br>39 |  |

| Make | Count | Part-Whole Model | Complete                            |
|------|-------|------------------|-------------------------------------|
|      | 35    | 35               | There are _ tens. There are 5 ones. |
|      |       | 17               | There are tens. There are ones.     |



What time is it?