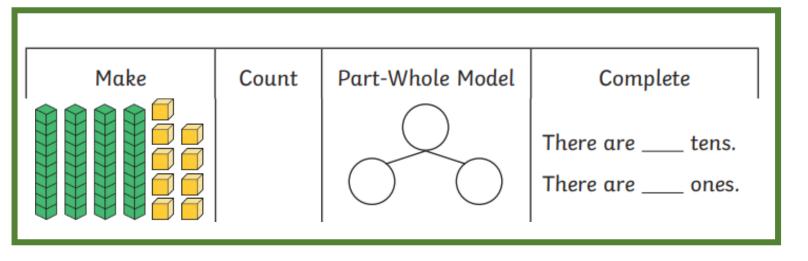

| Make | Count | Part-Whole Model | Complete                            |
|------|-------|------------------|-------------------------------------|
|      | 35    | 35               | There are _ tens. There are 5 ones. |
|      |       | 17               | There are tens. There are ones.     |