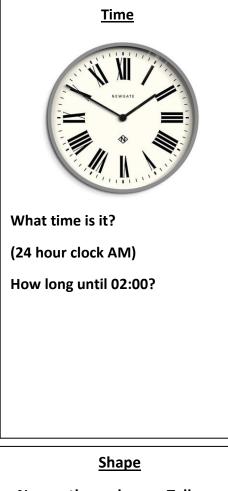

## Weeks/Dates/Months

How many weeks in 1 year?

How many days in 2 weeks?

How many days in a year?

How many days in September?