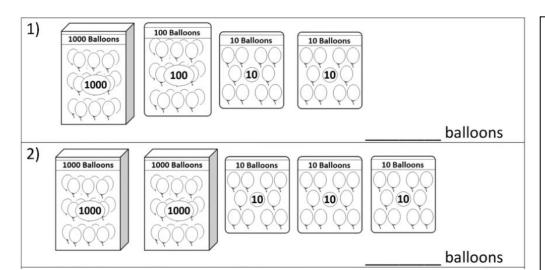

## Year 4 Homework



## 1) CC CL

| 1)  | 500 + 4 + 70                                        |  |
|-----|-----------------------------------------------------|--|
| 2)  | Half of 30                                          |  |
| 3)  | What is this triangle called?                       |  |
| 4)  | 30 – 16                                             |  |
| 5)  | What is the value of the digit 7 in the number 1726 |  |
| 6)  | Double 14                                           |  |
| 7)  | 5 x 6                                               |  |
| 8)  | Write down all the odd numbers from the list below  |  |
|     | 42, 37, 21, 26, 38, 63                              |  |
| 9)  | Round 67 to the nearest 10.                         |  |
| 10) | What number comes halfway between 30 and 50?        |  |

## <