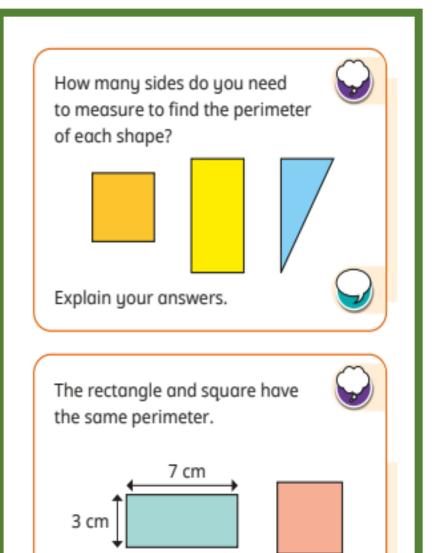

the square?

Write down the days of the week

It was time for school. When john looked at the clock, the minute hand was on 6 and the hour hand was on 8. What time was it?

Fill in the missing numbers

c) \_\_\_\_ 500 550 600 \_\_\_\_ 700