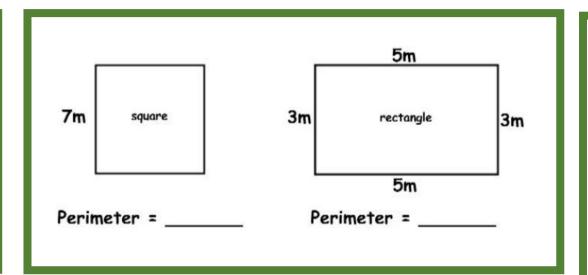

the square?

Write down the days of the week

It was time for school. When john looked at the clock, the minute hand was on 6 and the hour hand was on 8. What time was it?

Fill in the missing numbers

c) \_\_\_\_ 500 550 600 \_\_\_\_ 700