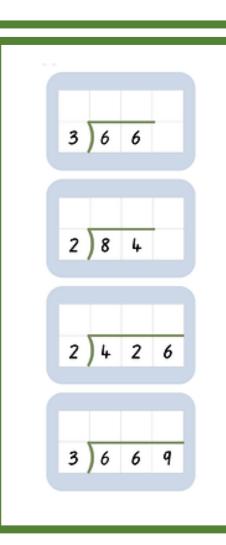

A packet of lentils weighs 450g and a packet of kidney beans weighs 385g. How much do they both weigh altogether?

A shopkeeper has 367 bottles of lemonade. He orders 480 more. How many bottles of lemonade will he have now?

## Put in ascending order

1) 216, 520, 319, 350, 207

672 335 867 338

How many weeks are in a fortnight?

What types of triangles are there?

584

326





What is the length of each side of

the square?





Write down the days of the week

It was time for school. When john looked at the clock, the minute hand was on 6 and the hour hand was on 8. What time was it?

Fill in the missing numbers

c) \_\_\_\_ 500 550 600 \_\_\_\_ 700

d) 700 \_\_\_\_ 550 500 450

Write down the number bonds to 10

Put into ascending order (smallest to biggest)

1) 25, 16, 38, 52, 67

How many weeks are in a fortnight?