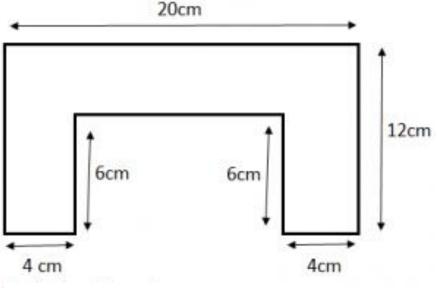

## **Decimals**

| 0.35 + 0.20 | 0.67 - 0.11 |
|-------------|-------------|
| 1.55 + 1.45 | 1.37 – 1.21 |

0.85 + 0.10 2.48 - 1.32

Calculate the perimeter of this shape.