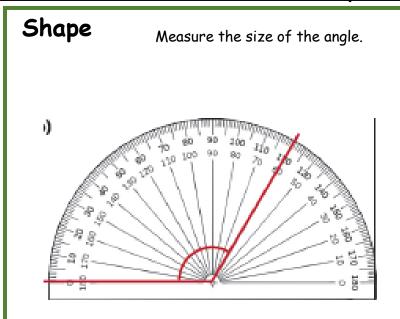

## Year 5 Homework A - 9th February 2024



Perimeter Calculate the perimeter of this shape. 5 cm 7 cm 5 cm 7 cm 8 cm

Remember to also have a go at TTRS, Spelling Shed and Lexia (if you have it)! All links are on the class page.

Forgotten your login? Let me know!

## Reasoning

A greengrocer is packing strawberries into punnets.

They pack  $6\frac{3}{7}$  punnets altogether.

They drop  $\frac{13}{14}$  of a punnet.

How many punnets of strawberries are left?

## Fractions

Subtract these mixed numbers.

Remember: Convert to improper fractions, and then find a common denominator.

a) 
$$1\frac{6}{16} - \frac{5}{8} = \frac{\Box}{\Box}$$

$$2 \times 7 =$$
\_\_\_\_\_.  $7 \times 8 =$ \_\_\_\_\_.  $321 \div 1 =$ \_\_\_\_\_.