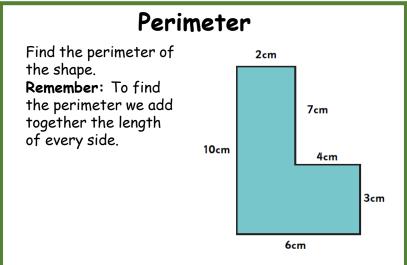

## Year 5 Homework C - 29th September 2023

Remember to also have a go at TTRS (Sound Check), Spelling Shed and Lexia (if you have it)! All links are on the class page. Forgotten your login? Let me know!



## Multiplication

$$3 \times 6 =$$
\_\_\_\_\_.  $1 \times 6 =$ \_\_\_\_\_.

| 1  | 2  | 3  | 4  | 5  | 6  | 7  | 8  | 9  | 10  |
|----|----|----|----|----|----|----|----|----|-----|
| 11 | 12 | 13 | 14 | 15 | 16 | 17 | 18 | 19 | 20  |
| 21 | 22 | 23 | 24 | 25 | 26 | 27 | 28 | 29 | 30  |
| 31 | 32 | 33 | 34 | 35 | 36 | 37 | 38 | 39 | 40  |
| 41 | 42 | 43 | 44 | 45 | 46 | 47 | 48 | 49 | 50  |
| 51 | 52 | 53 | 54 | 55 | 56 | 57 | 58 | 59 | 60  |
| 61 | 62 | 63 | 64 | 65 | 66 | 67 | 68 | 69 | 70  |
| 71 | 72 | 73 | 74 | 75 | 76 | 77 | 78 | 79 | 80  |
| 81 | 82 | 83 | 84 | 85 | 86 | 87 | 88 | 89 | 90  |
| 91 | 92 | 93 | 94 | 95 | 96 | 97 | 98 | 99 | 100 |

## Shape Tick all the acute angles.

Remember: Acute angles are less than 90° (a right angle).



## Place Value

1. Complete the part-wh