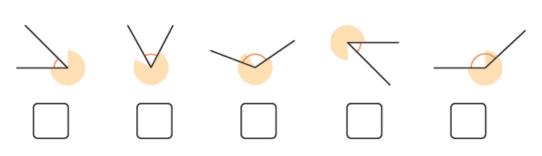

## Shape Tick all the acute angles.

Remember: Acute angles are less than 90° (a right angle).