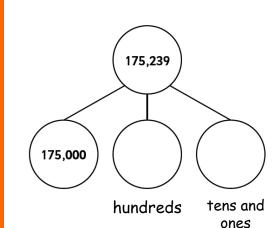

## Place Value

1. Complete the part-whole model:

2. Circle the greater number.

| Ten<br>thousands | Thousands | Hundreds | Tens | Ones |
|------------------|-----------|----------|------|------|
| 00               | 000       | 0        | 00   | 00   |